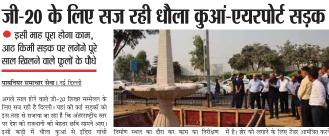

🗕 इसी माह पूरा होगा काम, आठ किमी सडक पर लगेंगे पुरे साल खिलने वाले फूलों के पौधे

### **पायनियर समाचार सेवा।** नई दिल्ली

अगले साल होने वाले जी-20 शिखर सम्मेलन के लिए सज रही है दिल्ली। यहां की कई सड़कों को इस तरह से सजाया जा रहा है कि अंतरराष्ट्रीय स्तर इस तरह स सजाया जा रहा है कि अतरपाष्ट्रीय स्तर पर देश की राजधानी की बेहतर छवि सामने आए। इसी कड़ी में थौला कुआं से इंदिरा गांधी अंतरपाष्ट्रीय हवाई अड्डा को जोड़ने वाले सरदार पटेल मार्ग का सौदर्थीकरण किया जा रहा है। सड़क के दोनों तरफ ऐसे फूल और पेडू-नीथे त्लाप् क पांगी एस एस पूरी जोर 19 गव संगोर जायंगे जो साल भर हरेभरे रहेंगे। जिसकी खूबसूरती विदेश से आने वाले राजनयिकों, मेहमानों के अलावा अधिकारी, राज्य सरकारों के प्रतिनिधि मंडल समेत लाखों घरेलू आगंतुक और पर्यटक निहारेंगे। सड़क शानदार बनाने और विस्तार का काम नवंबर के अंत तक पूरा होने की संभावना है। आईजीआई पर उतरकर नई दिल्ली क्षेत्र में जाने

वाले देश–विदेश के अति महत्वपूर्ण लोग सरदार पटेल मार्ग का इस्तेमाल करते हैं।

किया। आईजीआई से शहर में आने वालों को इस मार्ग पर शेर भी दिखाई देगा। करीब आठ किलोमीटर लंबे इस हिस्से के विभिन्न स्थानों पर असली शेर की ऊंचाई वाले शेर लगाने की योजना जनती शेर को जवाई पाल रोर लगा को पानेगा बनाई है। ये शेर मेक इन इंडिया अभियान के शेर के लोगों की आकृति वाले होंगे। सड़क सौंदर्यीकरण योजना के तहत इन्हें स्थापित किंया

. शेर को छह से आठ फीट ऊंचे और इतनी लंबाई-चौडाई वाले फाउंडेशन पर स्थापित किया जाएगा। शेर की ऊंचाई तीन फीट और लंबाई करीब साढ़े छह फीट की होगी। ये स्टील के बनाए जाएंगे। एक शेर पर करीब सात लाख रुपए खर्च किए जाएंगे। इन शेरों पर कुल 28 लाख 89 हजार 945 रुपए खर्च होने का अनुमान है। इस मार्ग के