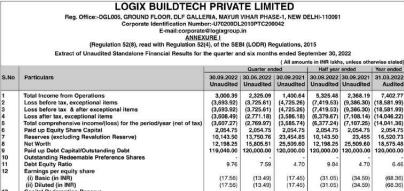

|                                                                                                                                                                         |               | Stand             | Gonsolidated           |                        |                        |                    |                        |                   |                        |                        |                        |                    |           |
|-------------------------------------------------------------------------------------------------------------------------------------------------------------------------|---------------|-------------------|------------------------|------------------------|------------------------|--------------------|------------------------|-------------------|------------------------|------------------------|------------------------|--------------------|-----------|
| Particulars                                                                                                                                                             | Quarter Ended |                   |                        | Half Year Ended        |                        | Year Ended         | Quarter Ended          |                   | Half Year Ended        |                        | Year Ended             |                    |           |
|                                                                                                                                                                         | 2022          | 30th June<br>2022 | 30th September<br>2021 | 30th September<br>2022 | 30th September<br>2021 | 31st March<br>2022 | 30th September<br>2022 | 30th June<br>2022 | 30th September<br>2021 | 30th September<br>2022 | 30th September<br>2021 | 31st March<br>2022 |           |
| 1                                                                                                                                                                       |               | Unaudited         | Unaudited              | Unaudited              | Unaudited              | Unaudited          | Unaudited              | Audited           | Unaudited              | Unaudited              | Unaudited              | Unaudited          | Unaudited |
| Total Income from Operations<br>Net Profit / (Loss) for the period<br>before Tax.Exceptional and/or                                                                     | 3,235.65      | 3,441.64          | 2,858.21               | 6,677.29               | 5,494.79               | 11,792.71          | 3,241.24               | 3,432.32          | 2,961.26               | 6,673.56               | 5,636.45               | 12,083.96          |           |
| Extraordinary items)<br>Net Profit / (Loss) for the period<br>before Lax (after Exceptional                                                                             | 315.16        | 610.00            | 58.44                  | 925.16                 | 95.53                  | 957.11             | 303.54                 | 582.43            | 24.09                  | 885.97                 | 55.90                  | 926.47             |           |
| and/or Extraordinary items)<br>Net Profit/(Loss) for the period<br>after tax (after Exceptional                                                                         | 315.16        | 610.00            | 58.44                  | 925.16                 | 95.53                  | 957.11             | 303.54                 | 582.43            | 24.09                  | 885.97                 | 55.90                  | 926.47             |           |
| and/or Extraordinary items)<br>Fotal Comprehensive Income<br>for the period [Comprising<br>Profit/(Lose) for the period<br>after tax) and Other<br>Comprehensive Income | 224.90        | 446.75            | 39.65                  | 671.65                 | 67.15                  | 677.68             | 212.65                 | 418.50            | 3.97                   | 631.15                 | 24.81                  | 642.06             |           |
| after tax)]<br>Peid-up equity share capital                                                                                                                             | 224.90        | 446.75            | 39.65                  | 671.65                 | 67.15                  | 671.71             | 204.03                 | 407.38            | 5.97                   | 611.41                 | 20.57                  | 642.0              |           |
| Face value Rs. 10/- each)<br>Reserves (excluding Revaluation<br>Reserve) as shown in the<br>Audited Balance Sheet of the                                                | 1,025.48      | 1,025.48          | 1,025.48               | 1,025.48               | 1,025.48               | 1,025.48           | 1,025.48               | 1,025.48          | 1,025.48               | 1,025.48               | 1,025.48               | 1,025.48           |           |
| previous year<br>Earnings Per Share<br>after extraordinary items)<br>of Rs.10/- each)                                                                                   |               | ~                 |                        |                        |                        | 4,453.49           |                        |                   |                        |                        |                        | 3,970.01           |           |
| a) Basic (Rs.)                                                                                                                                                          | 2.19          | 4.36              | 0.39                   | 6.55                   | 0.65                   | 6.61               | 2.07                   | 4.08              | 0.04                   | 6.15                   | 0.24                   | 6.26               |           |
| b) Diluted (Rs.)                                                                                                                                                        | 2.19          | 4.36              | 0.39                   | 6.55                   | 0.65                   | 6.61               | 2.07                   | 4.08              | 0.04                   | 6.15                   | 0.24                   | 6.26               |           |